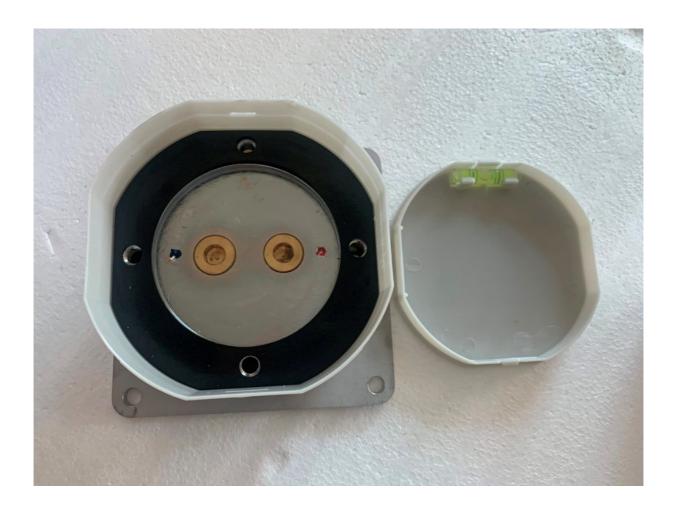

The special feature of this shower model is the unique C-box fixing system.

The C-Box enables perfect installation and is protected by a lockable cover to be used when the shower is dismantled. The C-Box must be installed perfectly level and fixed to the floor (on concrete) with 4 metal dowels, supplied.

Inside the C-Box is the quick coupling for connecting the stainless steel shower.

The quick couplings located on the shower tray are connected with a watertight three-OR system  $\,$ 