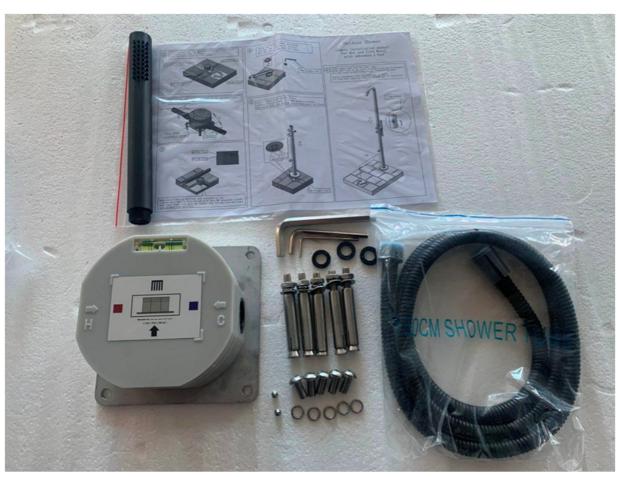

#### **DOCCIA-C-BOX**

SINED C-BOX, how to safely position and install a stainless steel outdoor shower. How to make a shower stable in just a few steps.

Included in the SINED stainless steel shower package is the complete fixing kit. The unique C-box system allows you to securely fix your shower, connecting it directly to hot and cold water at home. Everything is very simple. Below are the package components.

The special feature of this shower model is the unique C-box fixing system.

The C-Box enables perfect installation and is protected by a lockable cover to be used when the shower is dismantled. The C-Box must be installed perfectly level and fixed to the floor (on concrete) with 4 metal dowels, supplied.

Inside the C-Box is the quick coupling for connecting the stainless steel shower.

The quick couplings located on the shower tray are connected with a watertight three-OR system  $\,$ 