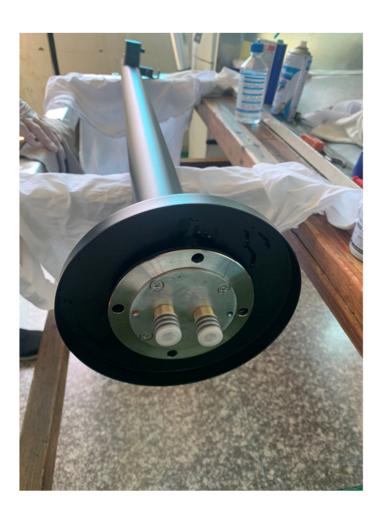

Inside the C-Box is the quick coupling for connecting the stainless steel shower.

The quick couplings located on the shower tray are connected with a watertight three-OR system  $\,$ 

## The shower is attached to the C-Box with screws, the drawing below will explain step by step