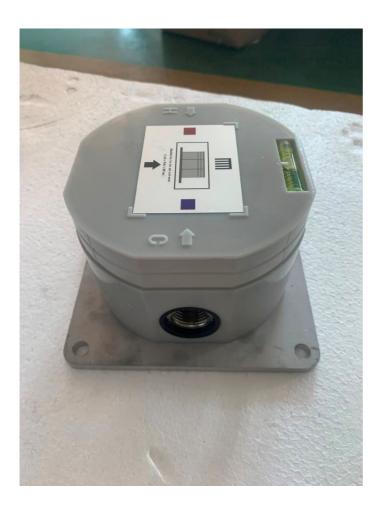

The special feature of this shower model is the unique C-box fixing system.

The C-Box enables perfect installation and is protected by a lockable cover to be used when the shower is dismantled. The C-Box must be installed perfectly level and fixed to the floor (on concrete) with 4 metal dowels, supplied.

## The shower is attached to the C-Box with screws, the drawing below will explain step by step