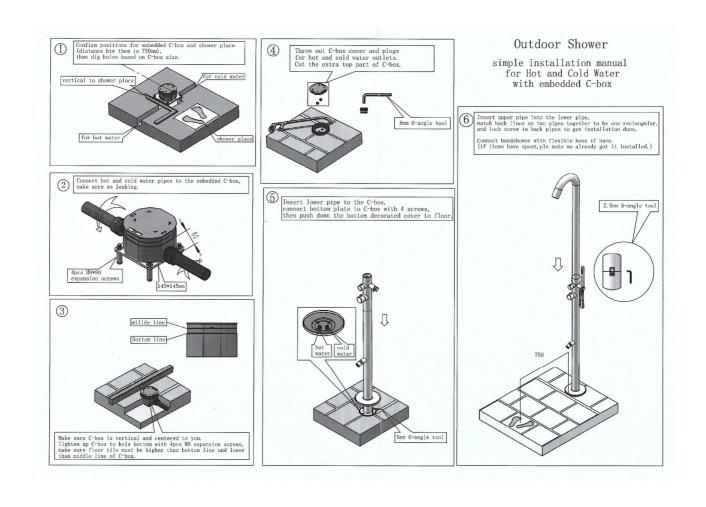

The special feature of this shower model is the unique C-box fixing system.

The C-Box enables perfect installation and is protected by a lockable cover to be used when the shower is dismantled. The C-Box must be installed perfectly level and fixed to the floor (on concrete) with 4 metal dowels, supplied.

Inside the C-Box is the quick coupling for connecting the stainless steel shower.

The quick couplings located on the shower tray are connected with a watertight three-OR system  $\,$ 

## The shower is attached to the C-Box with screws, the drawing below will explain step by step