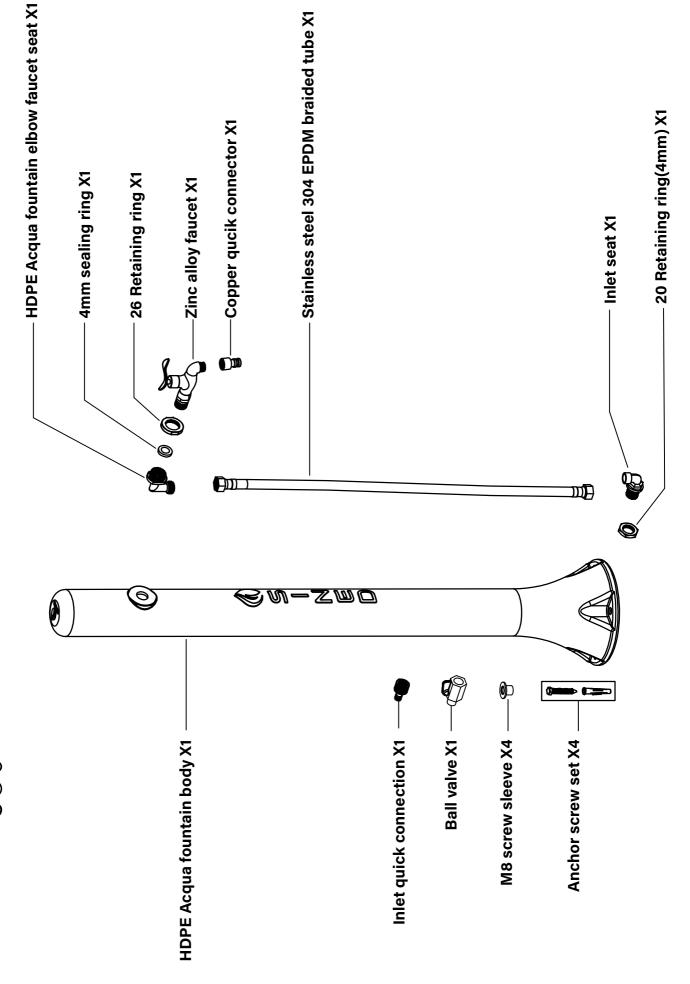

#### Checking the contents

- **WARNING!** Risk of damage to the product! If the packaging is opened without due care using a sharp knife or other sharp tools, the contents may be damaged. When opening the packaging, therefore, be careful to:
  - Unpack the product
  - Check the contents of the packaging
  - Check that the product and individual components are undamaged and undamaged. If this is not the case, do not use the product and contact the seller immediately.

Follow the diagrams below for installation and assembly.

Before installing the tap, ensure that the rubber washer is correctly positioned.

We recommend that you do not drill directly through the holes in the shower base!