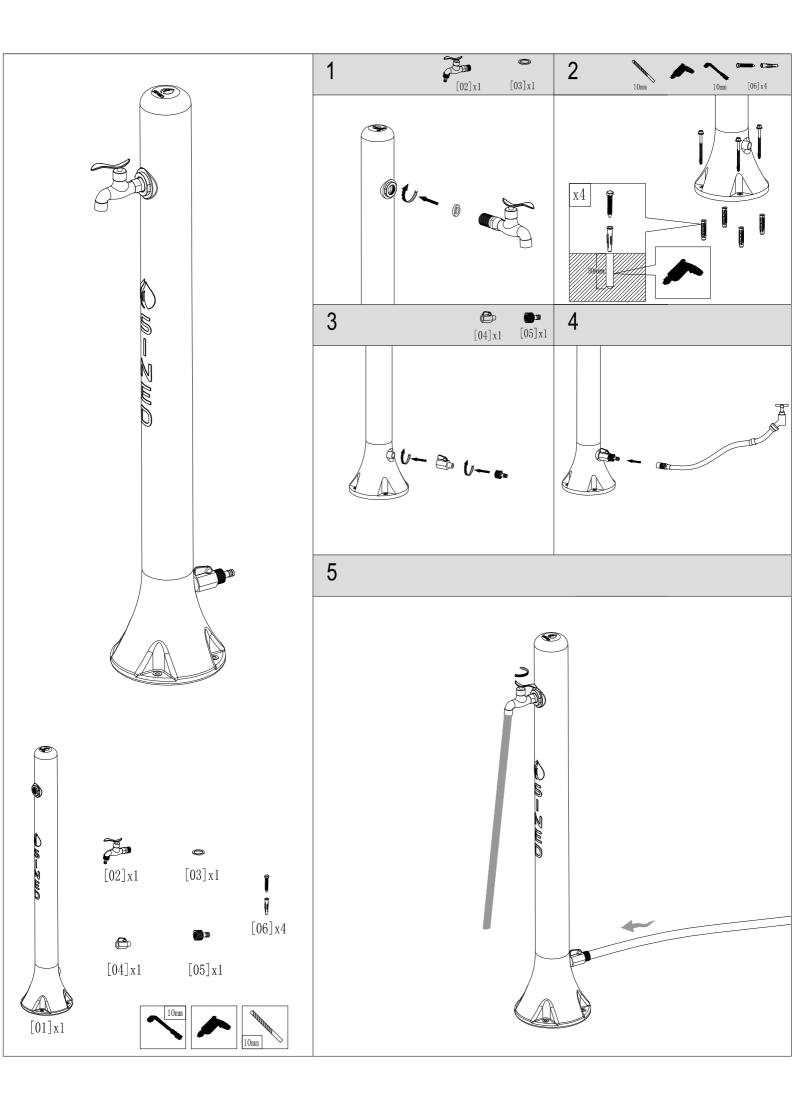

### Determine the installation position

To ensure the best possible stability and your safety, the fountain must be installed on a stable surface. Installation must be carried out by qualified personnel. Installation

Follow the diagrams below for installation and assembly.

Before installing the tap, ensure that the rubber washer is correctly positioned.

We recommend that you do not drill directly through the holes in the shower base!

## First start-up

Before connecting the water hose to the fountain, purge the pipes by running the water for at least 5 minutes to remove any debris that may be in the pipes. Make sure that only clean water without debris comes out. Smontaggio a fine stagione