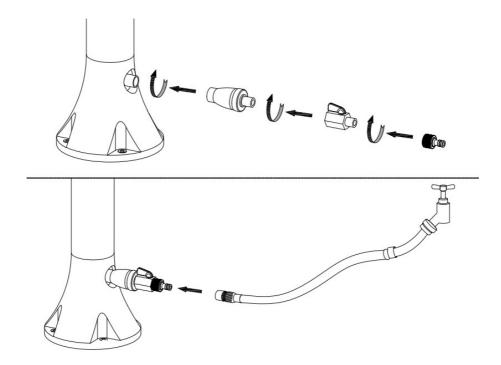

## First start-up

Before connecting the water hose to the fountain, purge the pipes by running the water for at least 5 minutes to remove any debris that may be in the pipes. Make sure that only clean water without debris comes out. Smontaggio a fine stagione