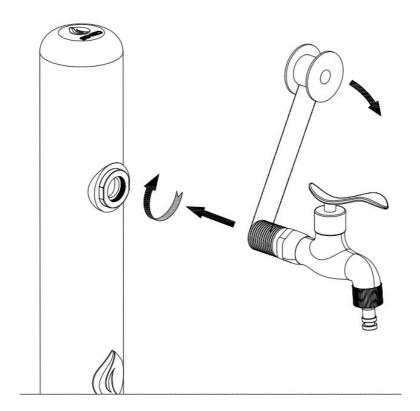

Follow the diagrams below for installation and assembly.

Before installing the tap, ensure that the rubber washer is correctly positioned.

We recommend that you do not drill directly through the holes in the shower base!