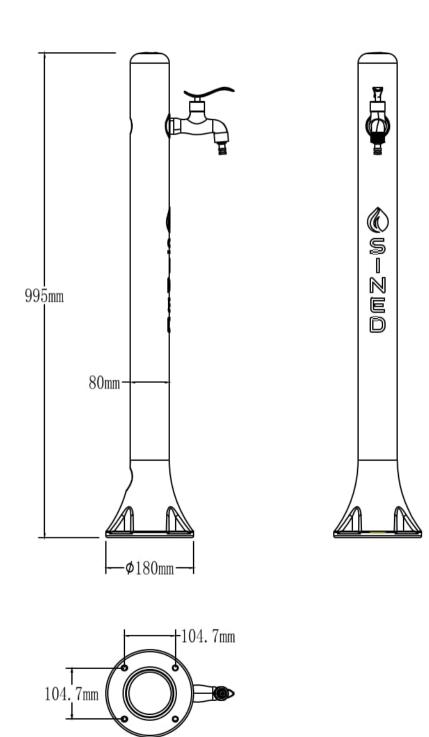

### Determine the installation position

To ensure the best possible stability and your safety, the fountain must be installed on a stable surface. Installation must be carried out by qualified personnel. Installation

Follow the diagrams below for installation and assembly.

Before installing the tap, ensure that the rubber washer is correctly positioned.

We recommend that you do not drill directly through the holes in the shower base!