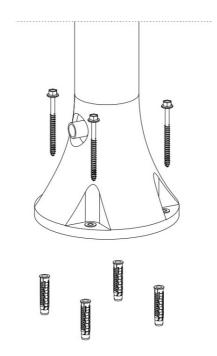

### Determine the installation position

To ensure the best possible stability and your safety, the fountain must be installed on a stable surface. Installation must be carried out by qualified personnel. Installation

Follow the diagrams below for installation and assembly.

Before installing the tap, ensure that the rubber washer is correctly positioned.

We recommend that you do not drill directly through the holes in the shower base!