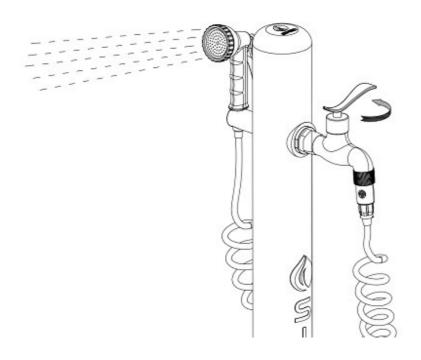

Follow the diagrams below for installation and assembly.

Before installing the tap, ensure that the rubber washer is correctly positioned.

We recommend that you do not drill directly through the holes in the shower base!

### First start-up

Before connecting the water hose to the fountain, purge the pipes by running the water for at least 5 minutes to remove any debris that may be in the pipes. Make sure that only clean water without debris comes out.Smontaggio a fine stagione