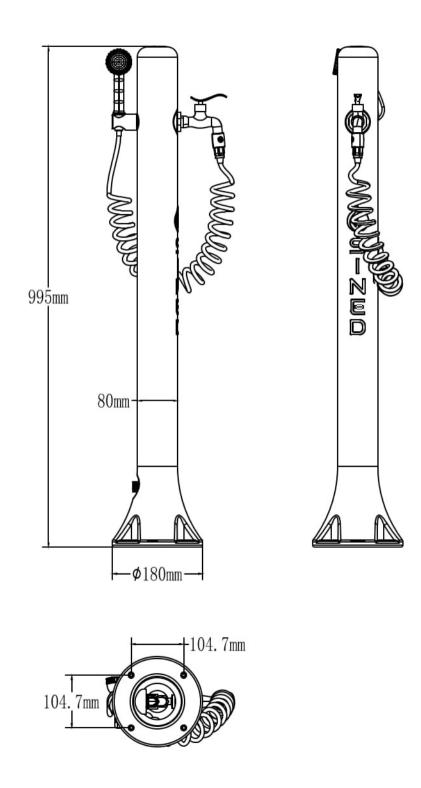

- Check that the product and individual components are undamaged and undamaged. If this is not the case, do not use the product and contact the seller immediately.

Determine the installation position

To ensure the best possible stability and your safety, the fountain must be installed on a stable surface. Installation must be carried out by qualified personnel. Installation

Follow the diagrams below for installation and assembly.

Before installing the tap, ensure that the rubber washer is correctly positioned.

We recommend that you do not drill directly through the holes in the shower base!