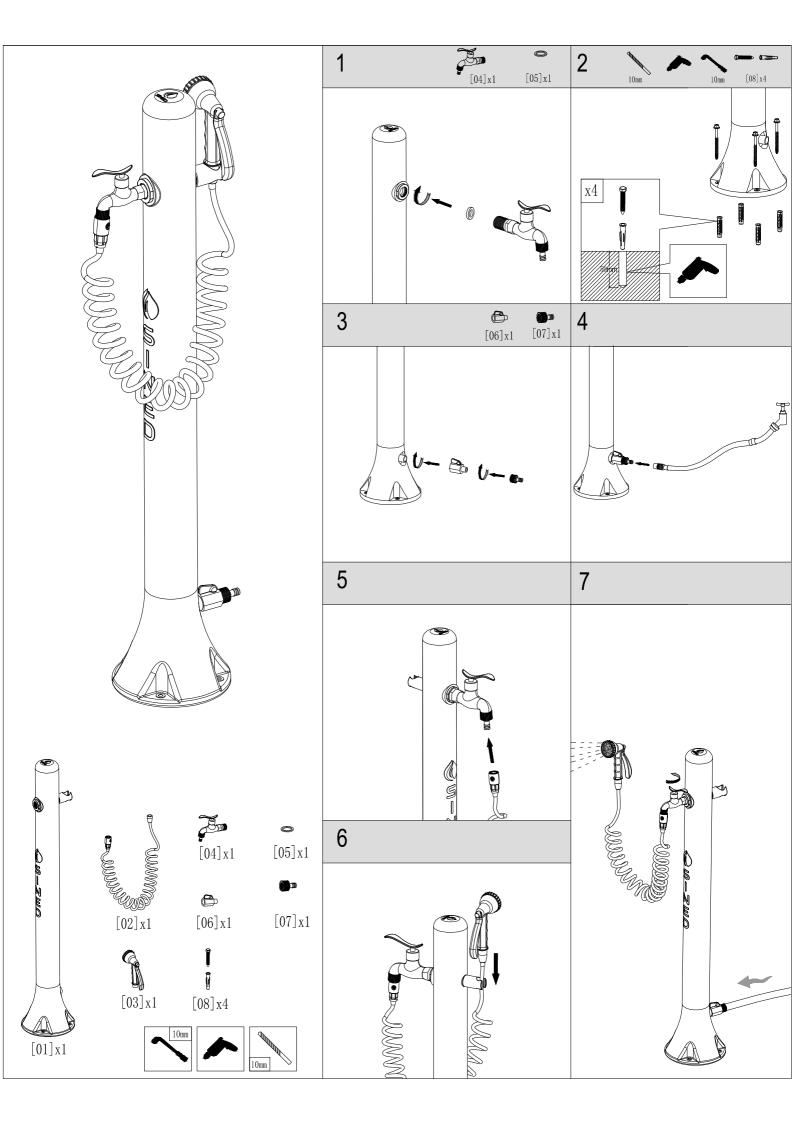

Follow the diagrams below for installation and assembly.

Before installing the tap, ensure that the rubber washer is correctly positioned.

We recommend that you do not drill directly through the holes in the shower base!

### First start-up

Before connecting the water hose to the fountain, purge the pipes by running the water for at least 5 minutes to remove any debris that may be in the pipes. Make sure that only clean water without debris comes out.Smontaggio a fine stagione