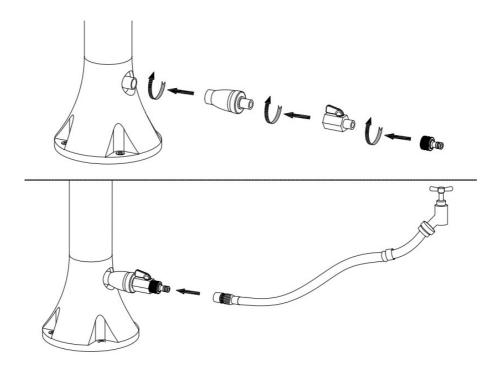

### First start-up

Before connecting the water hose to the fountain, purge the pipes by running the water for at least 5 minutes to remove any debris that may be in the pipes. Make sure that only clean water without debris comes out.Smontaggio a fine stagione