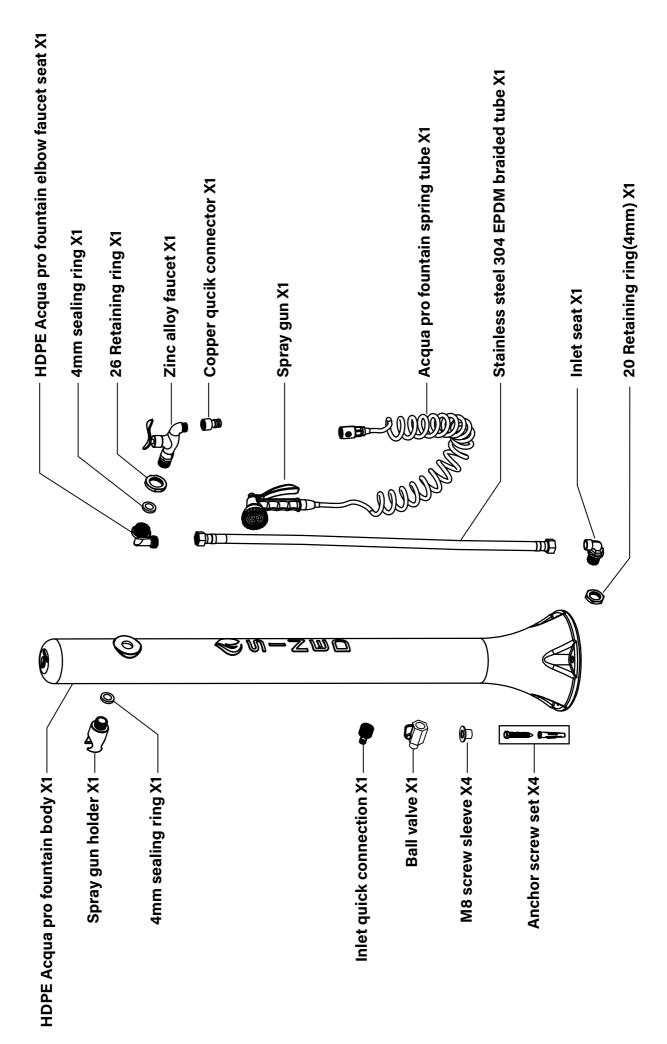

- Check that the product and individual components are undamaged and undamaged. If this is not the case, do not use the product and contact the seller immediately.

Determine the installation position

To ensure the best possible stability and your safety, the fountain must be installed on a stable surface. Installation must be carried out by qualified personnel. Installation

Follow the diagrams below for installation and assembly.

Before installing the tap, ensure that the rubber washer is correctly positioned.

We recommend that you do not drill directly through the holes in the shower base!