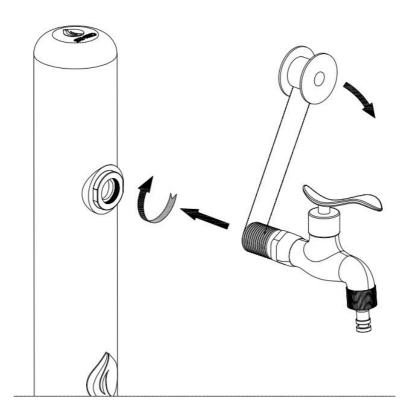

Follow the diagrams below for installation and assembly.

Before installing the tap, ensure that the rubber washer is correctly positioned.

We recommend that you do not drill directly through the holes in the shower base!