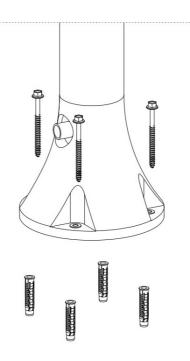

Follow the diagrams below for installation and assembly.

Before installing the tap, ensure that the rubber washer is correctly positioned.

We recommend that you do not drill directly through the holes in the shower base!

During the winter period, the fountain must be COMPLETELY drained of the water it contains. Also during the winter the fountain must be dismantled and stored in a dry place.

Remove the fixing screws on the base and empty the remaining water from the bottom of the fountain by tilting it (absolutely necessary!).