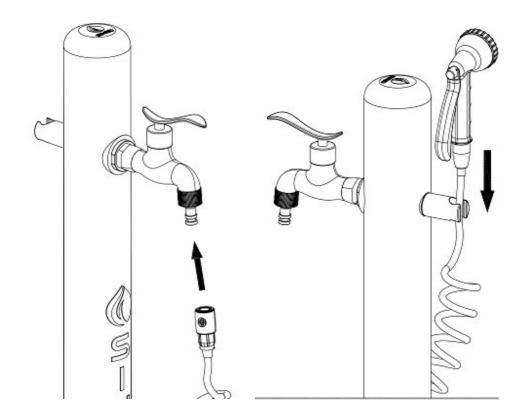

Follow the diagrams below for installation and assembly.

Before installing the tap, ensure that the rubber washer is correctly positioned.

We recommend that you do not drill directly through the holes in the shower base!

### First start-up

Before connecting the water hose to the fountain, purge the pipes by running the water for at least 5 minutes to remove any debris that may be in the pipes. Make sure that only clean water without debris comes out.Smontaggio a fine stagione