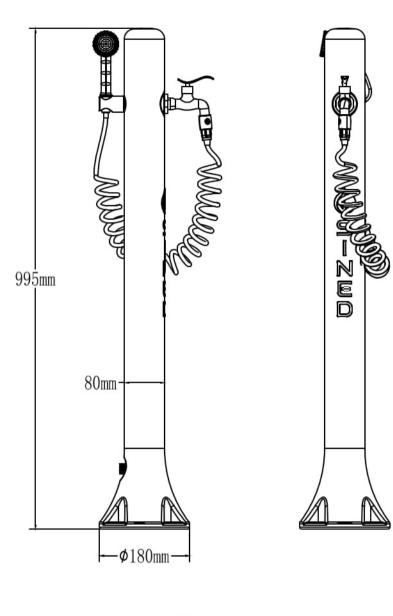

## Determine the installation position

To ensure the best possible stability and your safety, the fountain must be installed on a stable surface. Installation must be carried out by qualified personnel. Installation

Follow the diagrams below for installation and assembly.

Before installing the tap, ensure that the rubber washer is correctly positioned.

We recommend that you do not drill directly through the holes in the shower base!