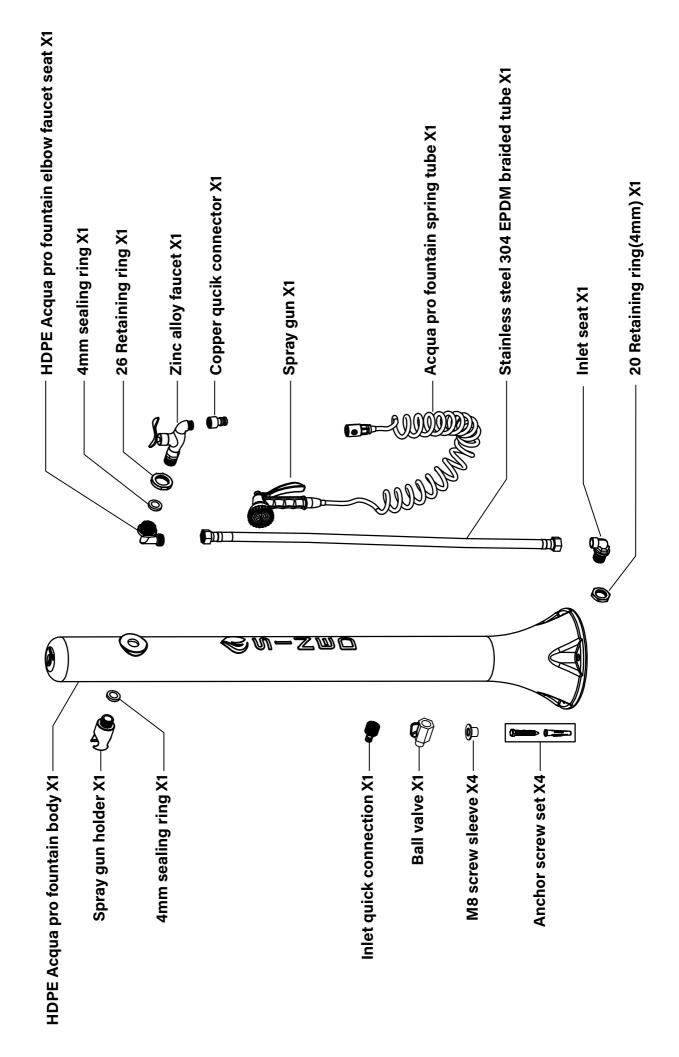

#### Checking the contents

- **WARNING!** Risk of damage to the product! If the packaging is opened without due care using a sharp knife or other sharp tools, the contents may be damaged. When opening the packaging, therefore, be careful to:
  - Unpack the product

- Check the contents of the packaging
- Check that the product and individual components are undamaged and undamaged. If this is not the case, do not use the product and contact the seller immediately.

Follow the diagrams below for installation and assembly.

Before installing the tap, ensure that the rubber washer is correctly positioned.

We recommend that you do not drill directly through the holes in the shower base!