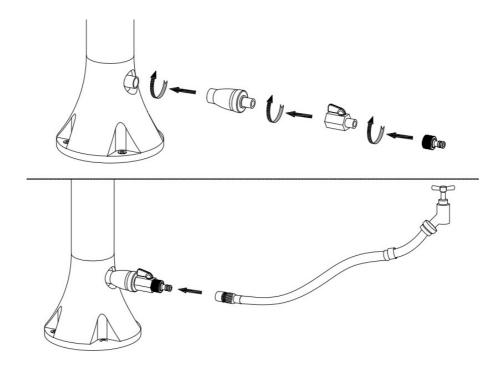

Follow the diagrams below for installation and assembly.

Before installing the tap, ensure that the rubber washer is correctly positioned.

We recommend that you do not drill directly through the holes in the shower base!

#### First start-up

Before connecting the water hose to the fountain, purge the pipes by running the water for at least 5 minutes to remove any debris that may be in the pipes. Make sure that only clean water without debris comes out. Smontaggio a fine stagione