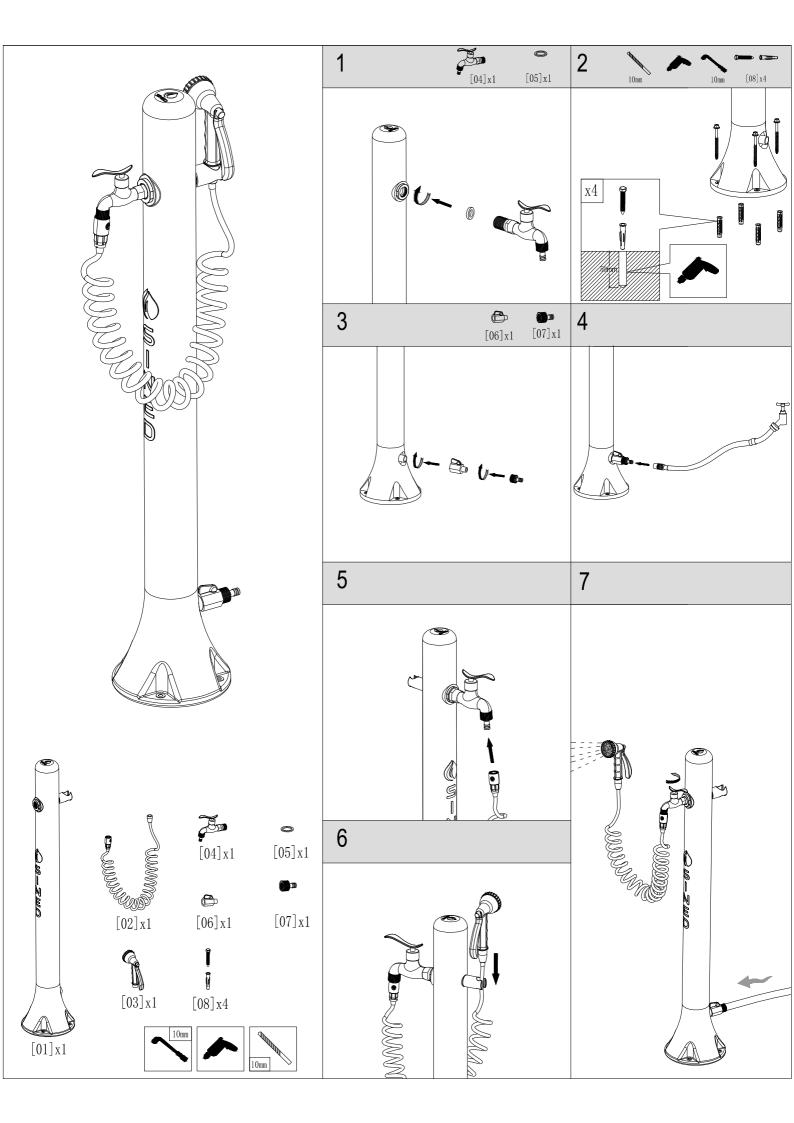

Follow the diagrams below for installation and assembly.

Before installing the tap, ensure that the rubber washer is correctly positioned.

We recommend that you do not drill directly through the holes in the shower base!