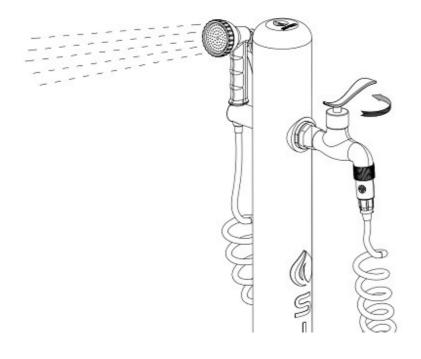

Follow the diagrams below for installation and assembly.

Before installing the tap, ensure that the rubber washer is correctly positioned.

We recommend that you do not drill directly through the holes in the shower base!

#### First start-up

Before connecting the water hose to the fountain, purge the pipes by running the water for at least 5 minutes to remove any debris that may be in the pipes. Make sure that only clean water without debris comes out. Smontaggio a fine stagione