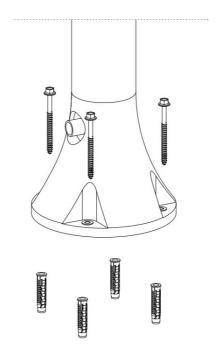

## Determine the installation position

To ensure the best possible stability and your safety, the fountain must be installed on a stable surface. Installation must be carried out by qualified personnel. Installation

Follow the diagrams below for installation and assembly.

Before installing the tap, ensure that the rubber washer is correctly positioned.

We recommend that you do not drill directly through the holes in the shower base!