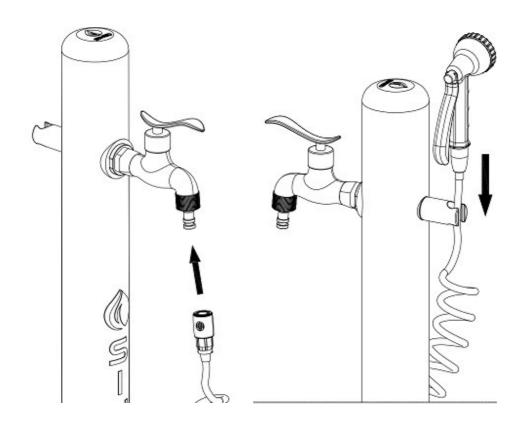

Follow the diagrams below for installation and assembly.

Before installing the tap, ensure that the rubber washer is correctly positioned.

We recommend that you do not drill directly through the holes in the shower base!

#### First start-up

Before connecting the water hose to the fountain, purge the pipes by running the water for at least 5 minutes to remove any debris that may be in the pipes. Make sure that only clean water without debris comes out. Smontaggio a fine stagione