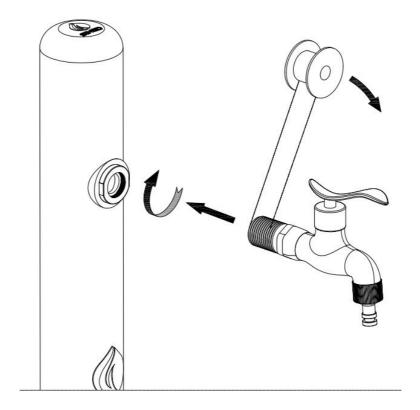

## Determine the installation position

To ensure the best possible stability and your safety, the fountain must be installed on a stable surface. Installation must be carried out by qualified personnel. Installation

Follow the diagrams below for installation and assembly.

Before installing the tap, ensure that the rubber washer is correctly positioned.

We recommend that you do not drill directly through the holes in the shower base!