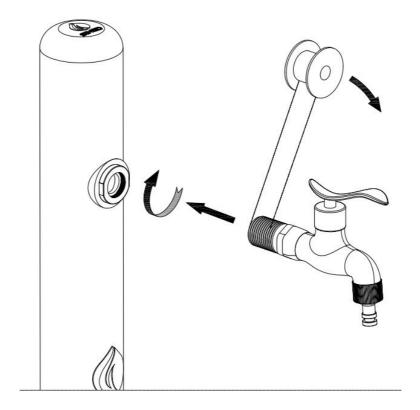

Follow the diagrams below for installation and assembly.

Before installing the tap, ensure that the rubber washer is correctly positioned.

We recommend that you do not drill directly through the holes in the shower base!