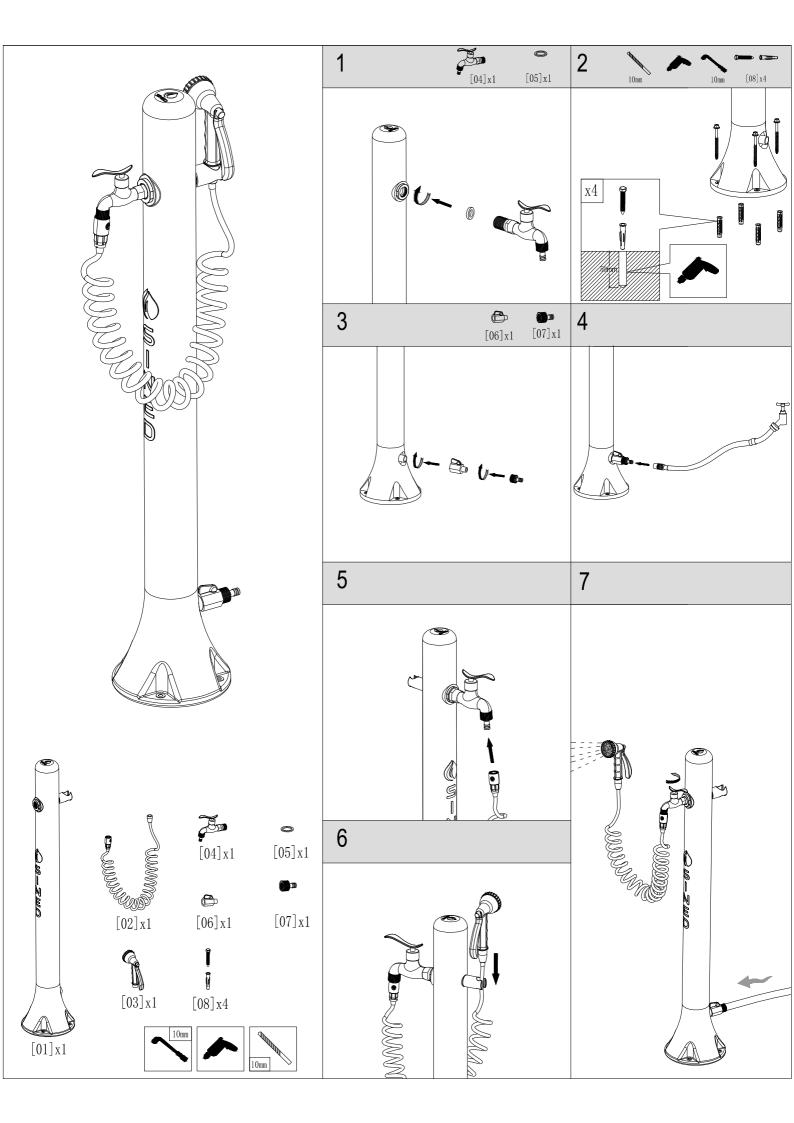

## Determine the installation position

To ensure the best possible stability and your safety, the fountain must be installed on a stable surface. Installation must be carried out by qualified personnel. Installation

Follow the diagrams below for installation and assembly.

Before installing the tap, ensure that the rubber washer is correctly positioned.

We recommend that you do not drill directly through the holes in the shower base!