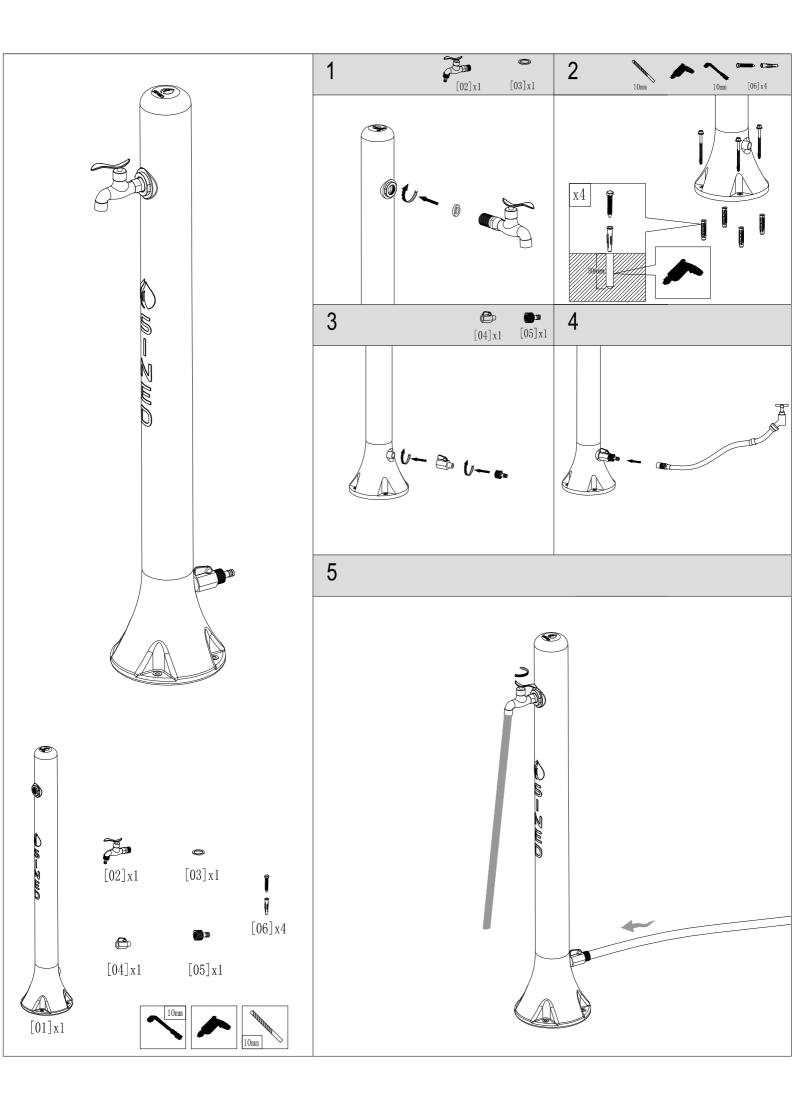

### Determine the installation position

To ensure the best possible stability and your safety, the fountain must be installed on a stable surface. Installation must be carried out by qualified personnel. Installation

Follow the diagrams below for installation and assembly.

Before installing the tap, ensure that the rubber washer is correctly positioned.

We recommend that you do not drill directly through the holes in the shower base!