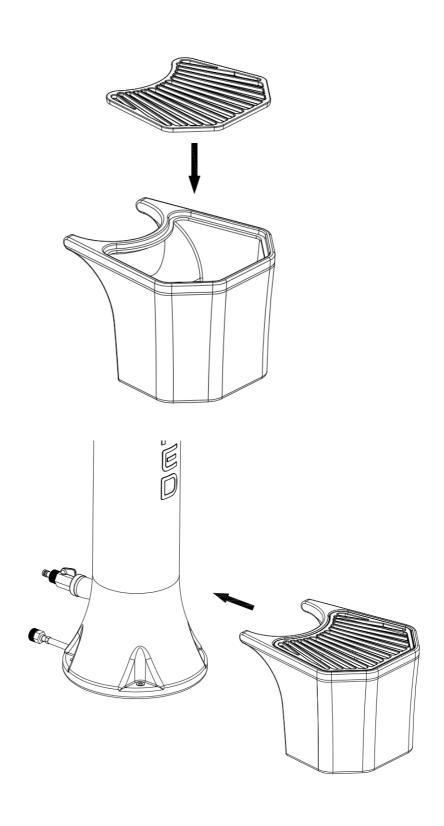

## Determine the installation position

To ensure the best possible stability and your safety, the fountain must be installed on a stable surface. Installation must be carried out by qualified personnel. Installation

Follow the diagrams below for installation and assembly.

Before installing the tap, ensure that the rubber washer is correctly positioned.

We recommend that you do not drill directly through the holes in the shower base!