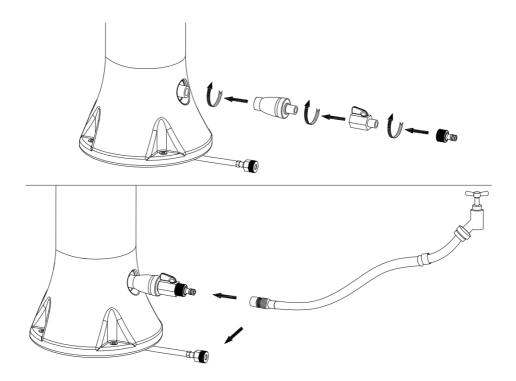

Follow the diagrams below for installation and assembly.

Before installing the tap, ensure that the rubber washer is correctly positioned.

We recommend that you do not drill directly through the holes in the shower base!

#### First start-up

Before connecting the water hose to the fountain, purge the pipes by running the water for at least 5 minutes to remove any debris that may be in the pipes. Make sure that only clean water without debris comes out. Smontaggio a fine stagione