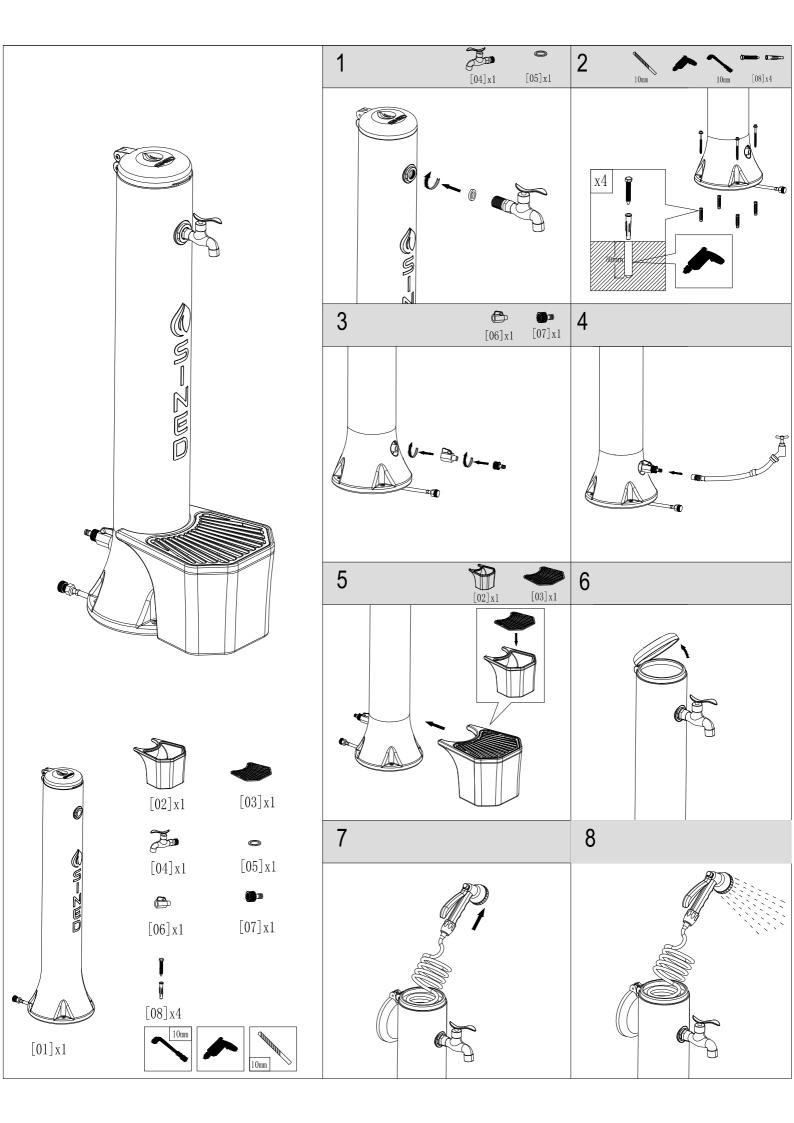

## Determine the installation position

To ensure the best possible stability and your safety, the fountain must be installed on a stable surface. Installation must be carried out by qualified personnel. Installation

Follow the diagrams below for installation and assembly.

Before installing the tap, ensure that the rubber washer is correctly positioned.

We recommend that you do not drill directly through the holes in the shower base!