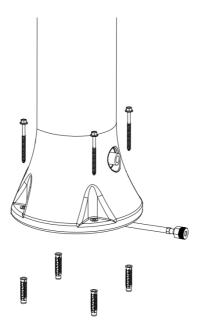

Follow the diagrams below for installation and assembly.

Before installing the tap, ensure that the rubber washer is correctly positioned.

We recommend that you do not drill directly through the holes in the shower base!

During the winter period, the fountain must be COMPLETELY drained of the water it contains. Also during the winter the fountain must be dismantled and stored in a dry place.

Remove the fixing screws on the base and empty the remaining water from the bottom of the fountain by tilting it (absolutely necessary!).