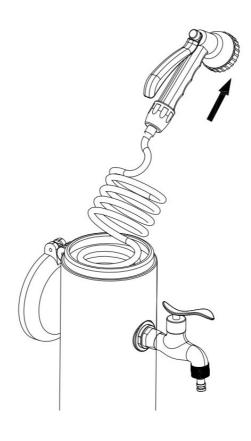

Follow the diagrams below for installation and assembly.

Before installing the tap, ensure that the rubber washer is correctly positioned.

We recommend that you do not drill directly through the holes in the shower base!

#### First start-up

Before connecting the water hose to the fountain, purge the pipes by running the water for at least 5 minutes to remove any debris that may be in the pipes. Make sure that only clean water without debris comes out. Smontaggio a fine stagione