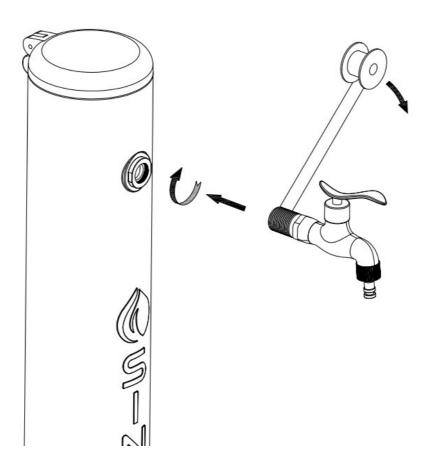

Follow the diagrams below for installation and assembly.

Before installing the tap, ensure that the rubber washer is correctly positioned.

We recommend that you do not drill directly through the holes in the shower base!