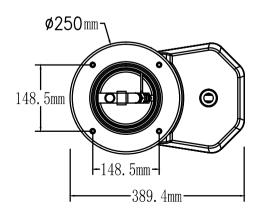

## Determine the installation position

To ensure the best possible stability and your safety, the fountain must be installed on a stable surface. Installation must be carried out by qualified personnel. Installation

Follow the diagrams below for installation and assembly.

Before installing the tap, ensure that the rubber washer is correctly positioned.

We recommend that you do not drill directly through the holes in the shower base!