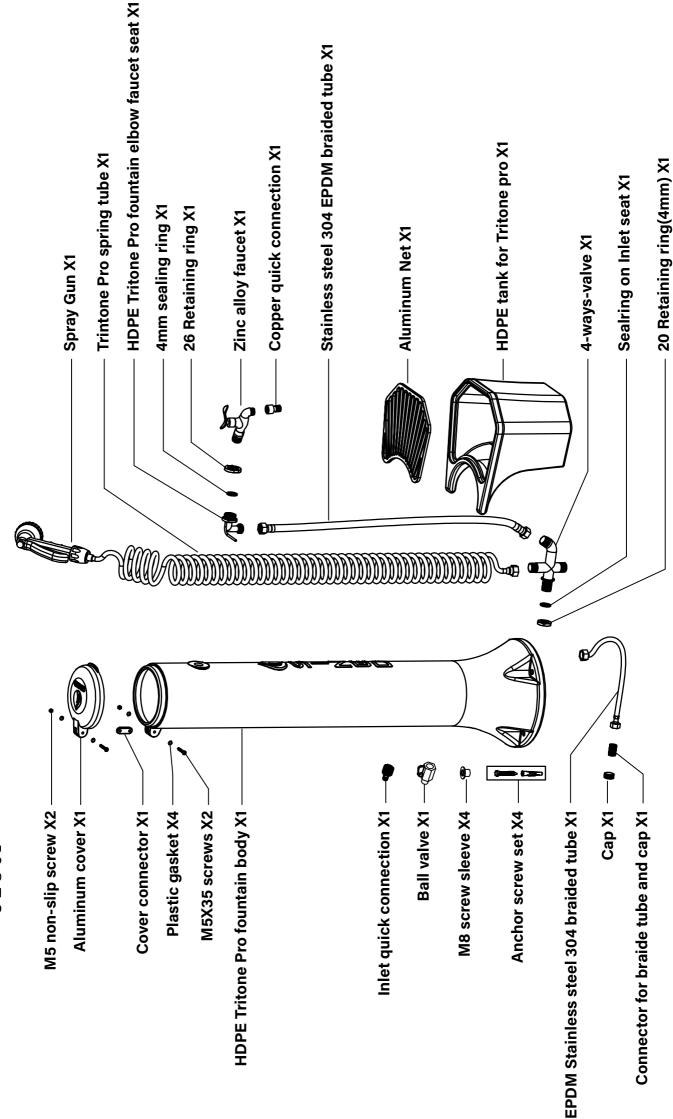

# **Instructions for Use and Maintenance**

The photo is only indicative. The actual product may appear slightly different in colour.

Thank you for purchasing this SINED product. We are constantly improving our products. However, should this product have any defects, we apologise and please contact our customer service.

#### Checking the contents

- **WARNING!** Risk of damage to the product! If the packaging is opened without due care using a sharp knife or other sharp tools, the contents may be damaged. When opening the packaging, therefore, be careful to:
  - Unpack the product

- Check the contents of the packaging
- Check that the product and individual components are undamaged and undamaged. If this is not the case, do not use the product and contact the seller immediately.

## Determine the installation position

To ensure the best possible stability and your safety, the fountain must be installed on a stable surface. Installation must be carried out by qualified personnel. Installation

Follow the diagrams below for installation and assembly.

Before installing the tap, ensure that the rubber washer is correctly positioned.

We recommend that you do not drill directly through the holes in the shower base!