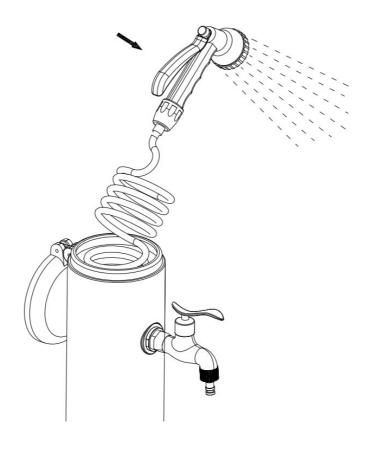

Follow the diagrams below for installation and assembly.

Before installing the tap, ensure that the rubber washer is correctly positioned.

We recommend that you do not drill directly through the holes in the shower base!

#### First start-up

Before connecting the water hose to the fountain, purge the pipes by running the water for at least 5 minutes to remove any debris that may be in the pipes. Make sure that only clean water without debris comes out. Smontaggio a fine stagione