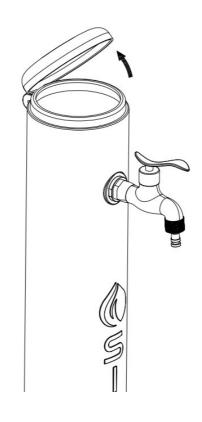

Follow the diagrams below for installation and assembly.

Before installing the tap, ensure that the rubber washer is correctly positioned.

We recommend that you do not drill directly through the holes in the shower base!

#### First start-up

Before connecting the water hose to the fountain, purge the pipes by running the water for at least 5 minutes to remove any debris that may be in the pipes. Make sure that only clean water without debris comes out. Smontaggio a fine stagione