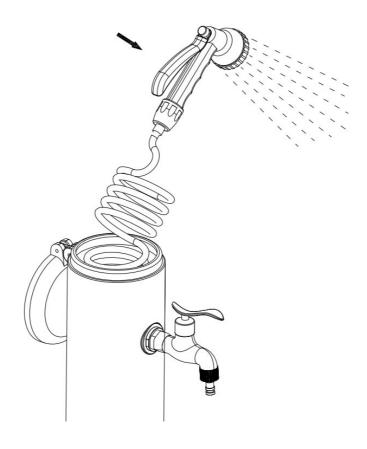

Installation

Follow the diagrams below for installation and assembly.

Before installing the tap, ensure that the rubber washer is correctly positioned.

We recommend that you do not drill directly through the holes in the shower base!

#### First start-up

Before connecting the water hose to the fountain, purge the pipes by running the water for at least 5 minutes to remove any debris that may be in the pipes. Make sure that only clean water without debris comes out. Smontaggio a fine stagione