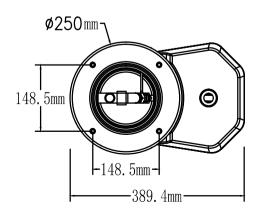

### Determine the installation position

To ensure the best possible stability and your safety, the fountain must be installed on a stable surface. Installation must be carried out by qualified personnel.

Installation

Follow the diagrams below for installation and assembly.

Before installing the tap, ensure that the rubber washer is correctly positioned.

We recommend that you do not drill directly through the holes in the shower base!