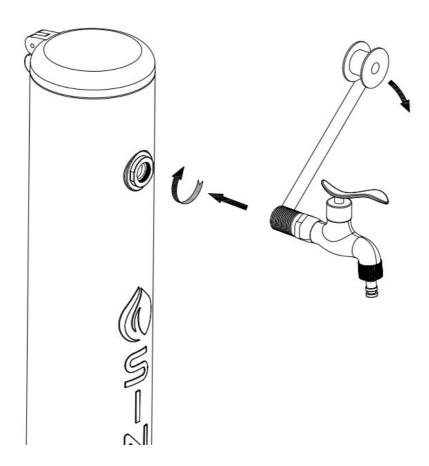

Installation

Follow the diagrams below for installation and assembly.

Before installing the tap, ensure that the rubber washer is correctly positioned.

We recommend that you do not drill directly through the holes in the shower base!