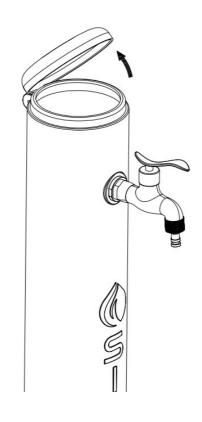

Installation

Follow the diagrams below for installation and assembly.

Before installing the tap, ensure that the rubber washer is correctly positioned.

We recommend that you do not drill directly through the holes in the shower base!