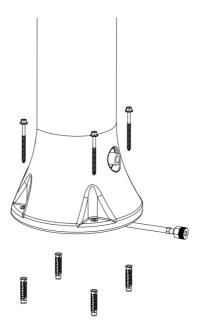

Installation

Follow the diagrams below for installation and assembly.

Before installing the tap, ensure that the rubber washer is correctly positioned.

We recommend that you do not drill directly through the holes in the shower base!