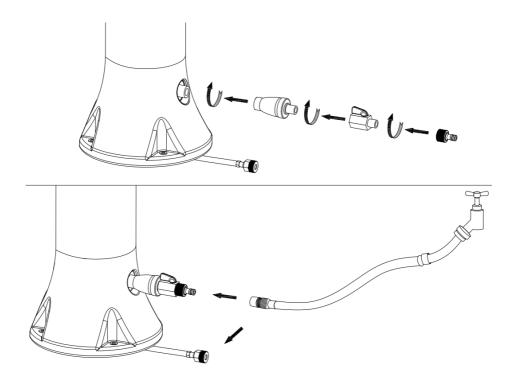

Installation

Follow the diagrams below for installation and assembly.

Before installing the tap, ensure that the rubber washer is correctly positioned.

We recommend that you do not drill directly through the holes in the shower base!

#### First start-up

Before connecting the water hose to the fountain, purge the pipes by running the water for at least 5 minutes to remove any debris that may be in the pipes. Make sure that only clean water without debris comes out. Smontaggio a fine stagione