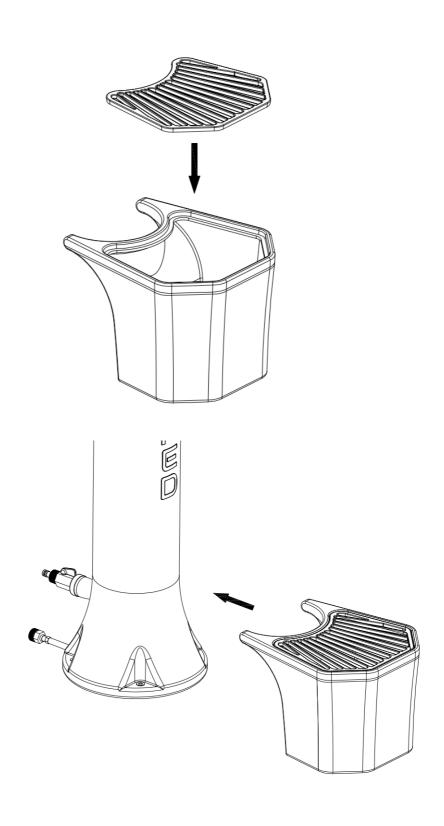

Installation

Follow the diagrams below for installation and assembly.

Before installing the tap, ensure that the rubber washer is correctly positioned.

We recommend that you do not drill directly through the holes in the shower base!