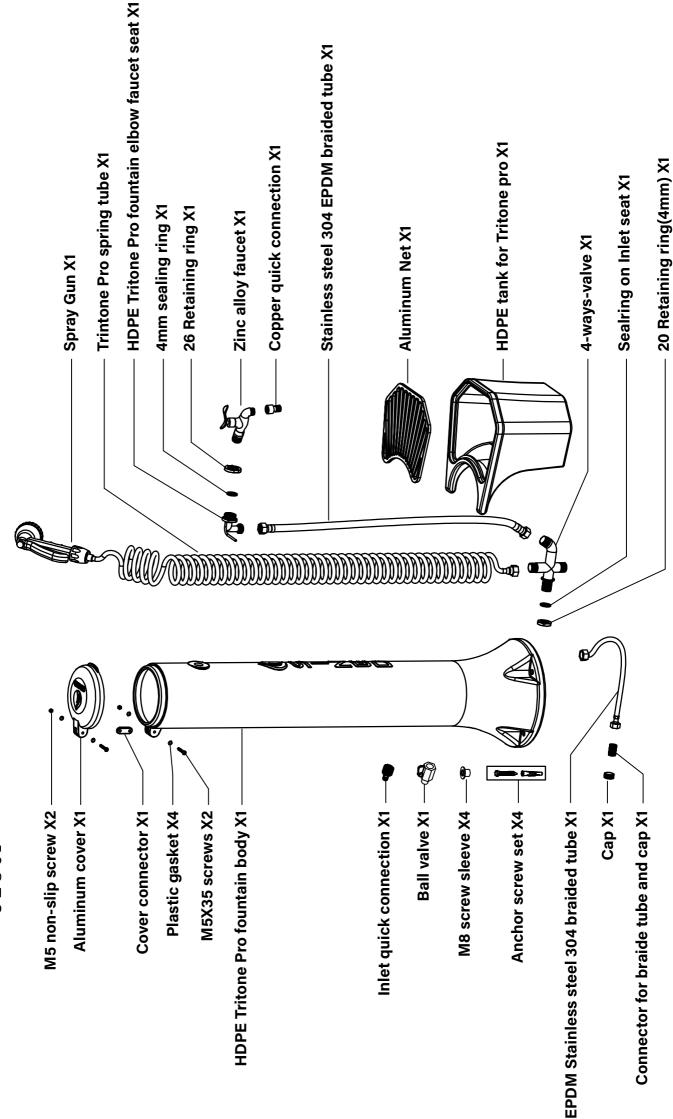

#### Checking the contents

- **WARNING!** Risk of damage to the product! If the packaging is opened without due care using a sharp knife or other sharp tools, the contents may be damaged. When opening the packaging, therefore, be careful to:
  - Unpack the product
  - Check the contents of the packaging
  - Check that the product and individual components are undamaged and undamaged. If this is not the case, do not use the product and contact the seller immediately.

Installation

Follow the diagrams below for installation and assembly.

Before installing the tap, ensure that the rubber washer is correctly positioned.

We recommend that you do not drill directly through the holes in the shower base!