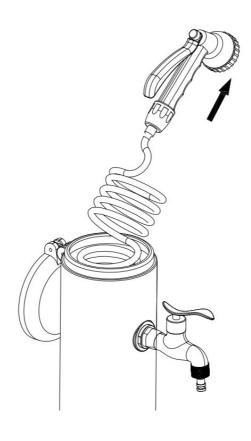

Installation

Follow the diagrams below for installation and assembly.

Before installing the tap, ensure that the rubber washer is correctly positioned.

We recommend that you do not drill directly through the holes in the shower base!

#### First start-up

Before connecting the water hose to the fountain, purge the pipes by running the water for at least 5 minutes to remove any debris that may be in the pipes. Make sure that only clean water without debris comes out. Smontaggio a fine stagione