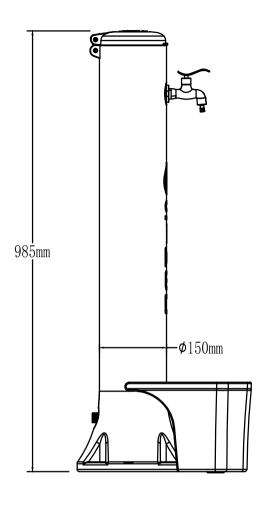

### Determine the installation position

To ensure the best possible stability and your safety, the fountain must be installed on a stable surface. Installation must be carried out by qualified personnel.