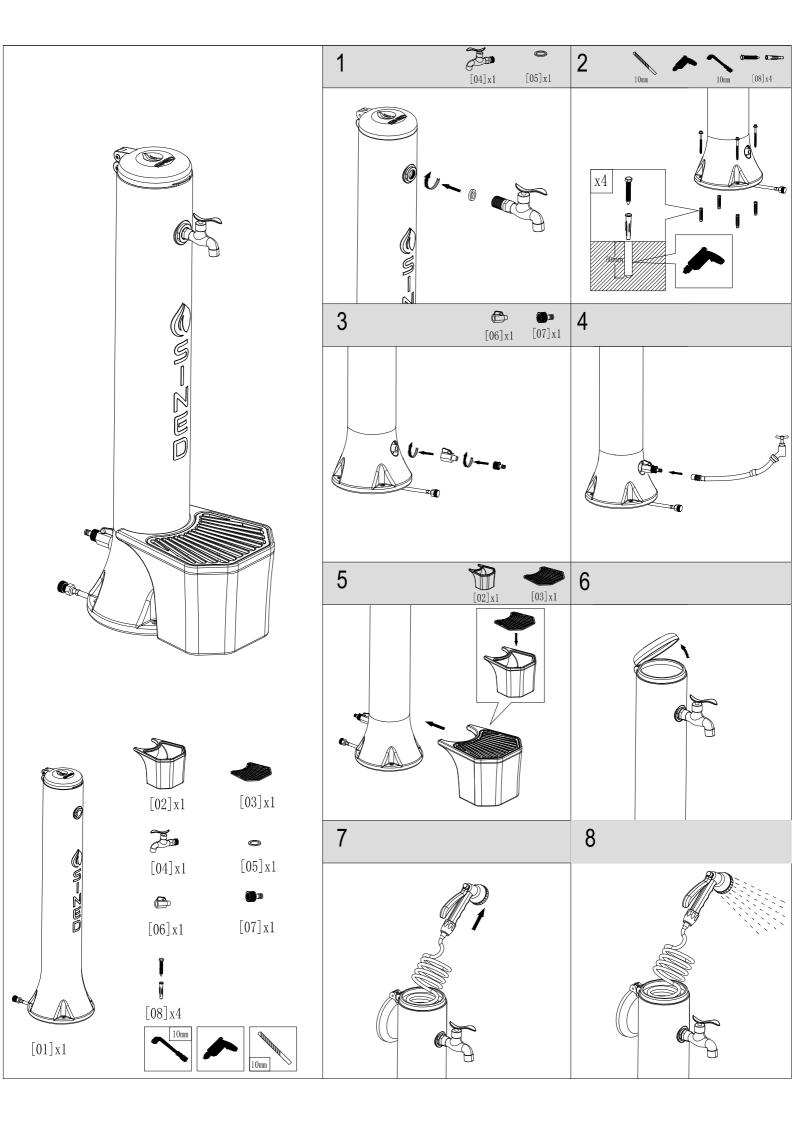

Installation

Follow the diagrams below for installation and assembly.

Before installing the tap, ensure that the rubber washer is correctly positioned.

We recommend that you do not drill directly through the holes in the shower base!

#### First start-up

Before connecting the water hose to the fountain, purge the pipes by running the water for at least 5 minutes to remove any debris that may be in the pipes. Make sure that only clean water without debris comes out. Smontaggio a fine stagione