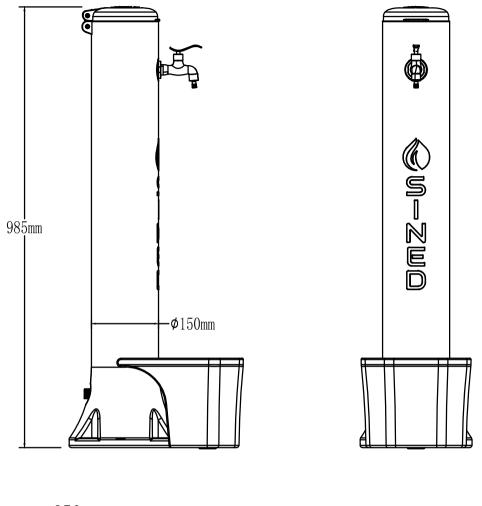

- Check that the product and individual components are undamaged and undamaged. If this is not the case, do not use the product and contact the seller immediately.

Determine the installation position

To ensure the best possible stability and your safety, the fountain must be installed on a stable surface. Installation must be carried out by qualified personnel. Installation

Follow the diagrams below for installation and assembly.

Before installing the tap, ensure that the rubber washer is correctly positioned.

We recommend that you do not drill directly through the holes in the shower base!