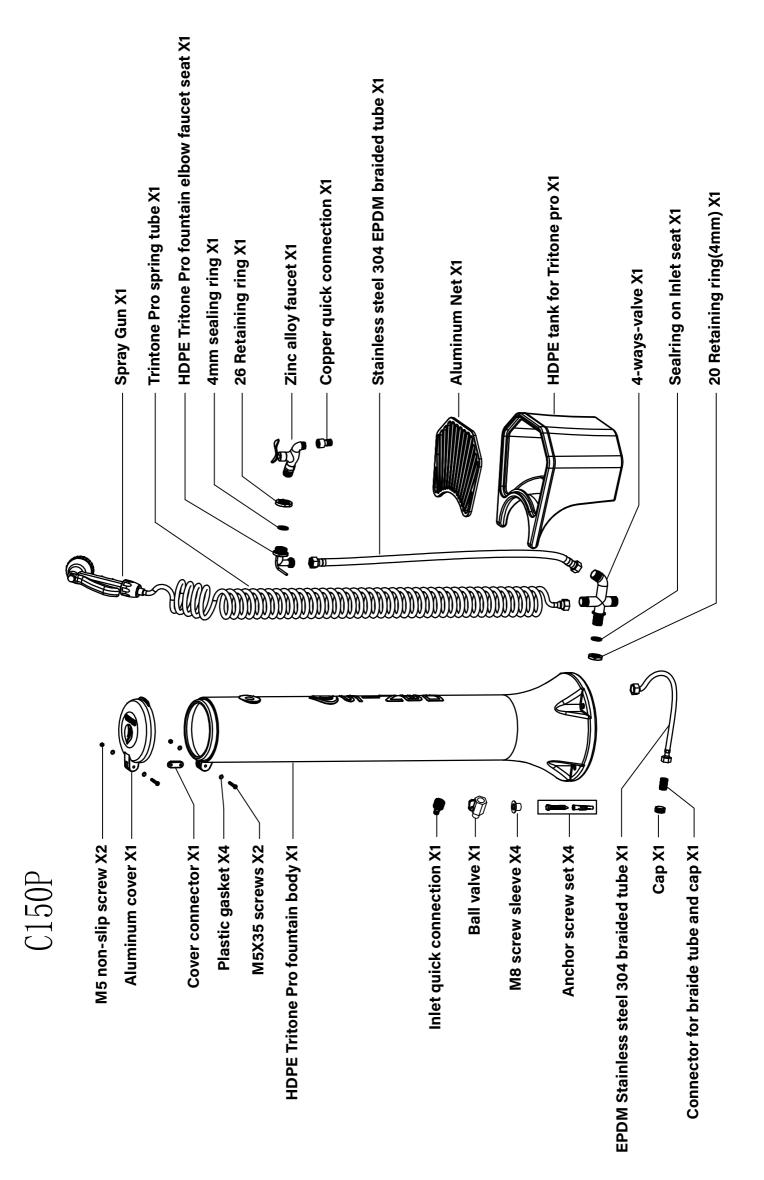

## • Checking the contents

- **WARNING!** Risk of damage to the product! If the packaging is opened without due care using a sharp knife or other sharp tools, the contents may be damaged. When opening the packaging, therefore, be careful to:
  - Unpack the product
  - Check the contents of the packaging

- Check that the product and individual components are undamaged and undamaged. If this is not the case, do not use the product and contact the seller immediately.

Determine the installation position

To ensure the best possible stability and your safety, the fountain must be installed on a stable surface. Installation must be carried out by qualified personnel. Installation

Follow the diagrams below for installation and assembly.

Before installing the tap, ensure that the rubber washer is correctly positioned.

We recommend that you do not drill directly through the holes in the shower base!