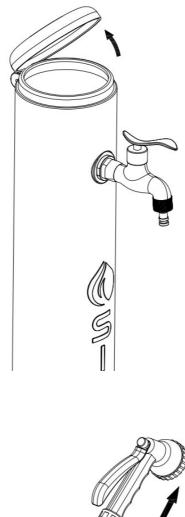

Follow the diagrams below for installation and assembly.

Before installing the tap, ensure that the rubber washer is correctly positioned.

We recommend that you do not drill directly through the holes in the shower base!

#### First start-up

Before connecting the water hose to the fountain, purge the pipes by running the water for at least 5 minutes to remove any debris that may be in the pipes. Make sure that only clean water without debris comes out.Smontaggio a fine stagione