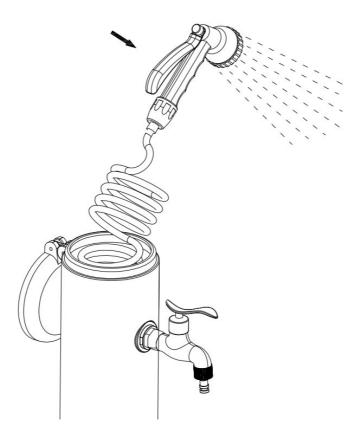

Follow the diagrams below for installation and assembly.

Before installing the tap, ensure that the rubber washer is correctly positioned.

We recommend that you do not drill directly through the holes in the shower base!

#### First start-up

Before connecting the water hose to the fountain, purge the pipes by running the water for at least 5 minutes to remove any debris that may be in the pipes. Make sure that only clean water without debris comes out.Smontaggio a fine stagione