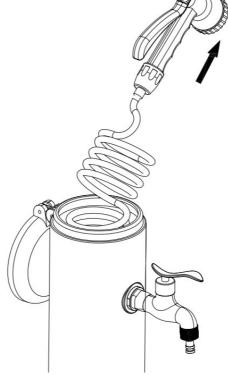

Follow the diagrams below for installation and assembly.

Before installing the tap, ensure that the rubber washer is correctly positioned.

We recommend that you do not drill directly through the holes in the shower base!

#### First start-up

Before connecting the water hose to the fountain, purge the pipes by running the water for at least 5 minutes to remove any debris that may be in the pipes. Make sure that only clean water without debris comes out.Smontaggio a fine stagione