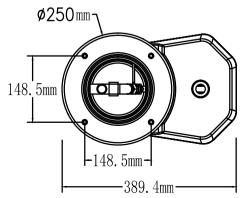

- Check that the product and individual components are undamaged and undamaged. If this is not the case, do not use the product and contact the seller immediately.

Determine the installation position

To ensure the best possible stability and your safety, the fountain must be installed on a stable surface. Installation must be carried out by qualified personnel. Installation

Follow the diagrams below for installation and assembly.

Before installing the tap, ensure that the rubber washer is correctly positioned.

We recommend that you do not drill directly through the holes in the shower base!