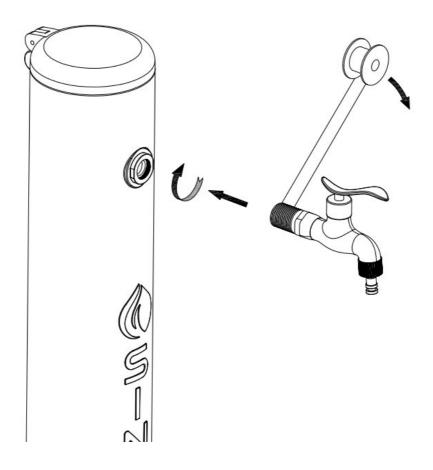

Follow the diagrams below for installation and assembly.

Before installing the tap, ensure that the rubber washer is correctly positioned.

We recommend that you do not drill directly through the holes in the shower base!