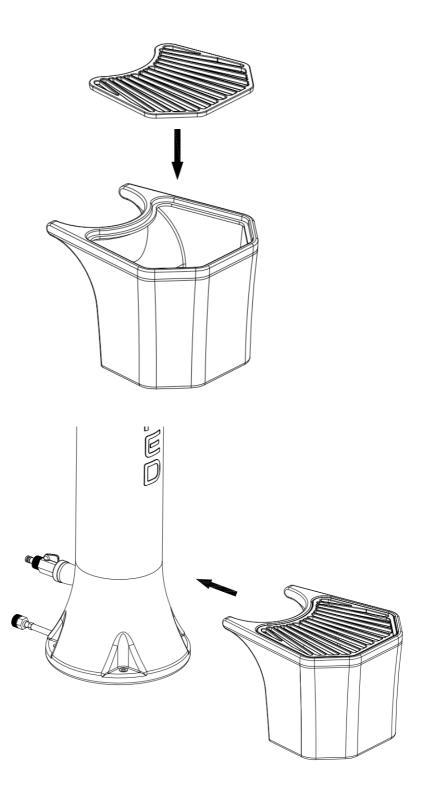

Follow the diagrams below for installation and assembly.

Before installing the tap, ensure that the rubber washer is correctly positioned.

We recommend that you do not drill directly through the holes in the shower base!