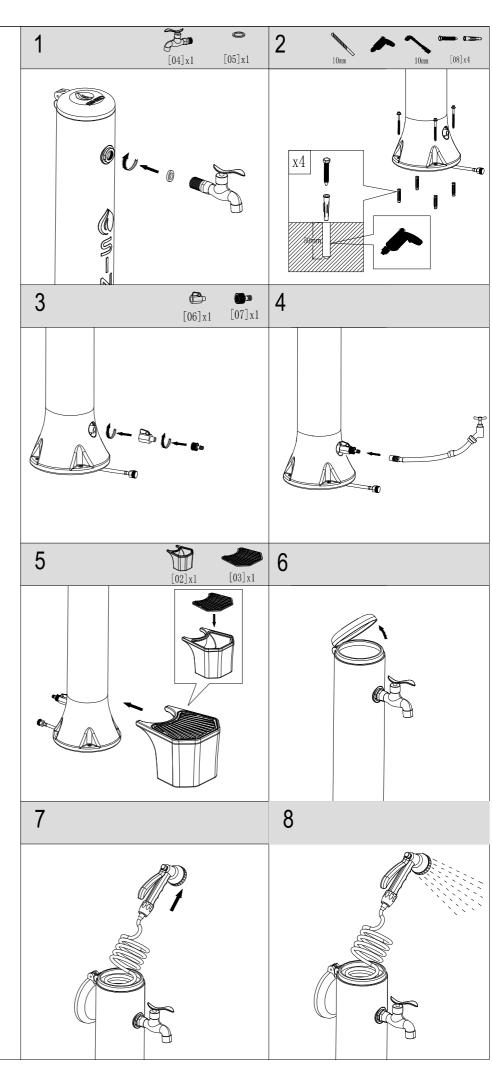

Follow the diagrams below for installation and assembly.

Before installing the tap, ensure that the rubber washer is correctly positioned.

We recommend that you do not drill directly through the holes in the shower base!

#### First start-up

Before connecting the water hose to the fountain, purge the pipes by running the water for at least 5 minutes to remove any debris that may be in the pipes. Make sure that only clean water without debris comes out.Smontaggio a fine stagione