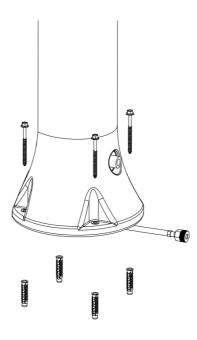

- Check that the product and individual components are undamaged and undamaged. If this is not the case, do not use the product and contact the seller immediately.

Determine the installation position

To ensure the best possible stability and your safety, the fountain must be installed on a stable surface. Installation must be carried out by qualified personnel. Installation

Follow the diagrams below for installation and assembly.

Before installing the tap, ensure that the rubber washer is correctly positioned.

We recommend that you do not drill directly through the holes in the shower base!