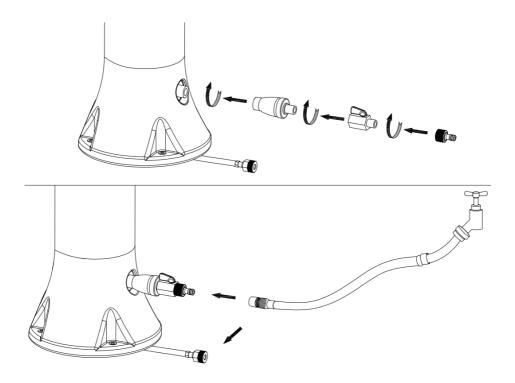

Follow the diagrams below for installation and assembly.

Before installing the tap, ensure that the rubber washer is correctly positioned.

We recommend that you do not drill directly through the holes in the shower base!

#### First start-up

Before connecting the water hose to the fountain, purge the pipes by running the water for at least 5 minutes to remove any debris that may be in the pipes. Make sure that only clean water without debris comes out.Smontaggio a fine stagione