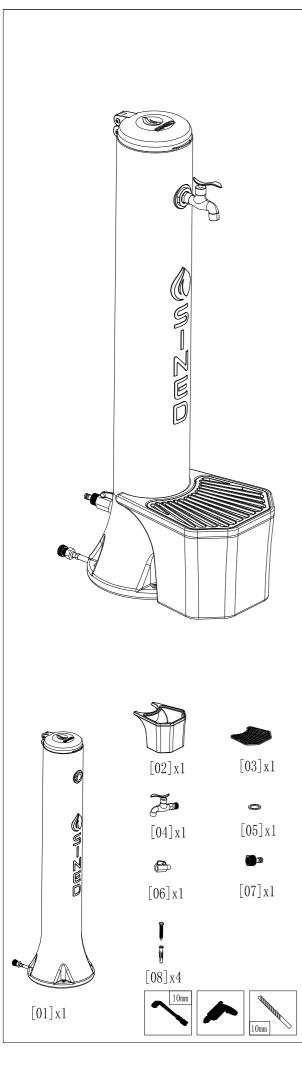

## • Checking the contents

- **WARNING!** Risk of damage to the product! If the packaging is opened without due care using a sharp knife or other sharp tools, the contents may be damaged. When opening the packaging, therefore, be careful to:
  - Unpack the product
  - Check the contents of the packaging

- Check that the product and individual components are undamaged and undamaged. If this is not the case, do not use the product and contact the seller immediately.

Determine the installation position

To ensure the best possible stability and your safety, the fountain must be installed on a stable surface. Installation must be carried out by qualified personnel. Installation

Follow the diagrams below for installation and assembly.

Before installing the tap, ensure that the rubber washer is correctly positioned.

We recommend that you do not drill directly through the holes in the shower base!