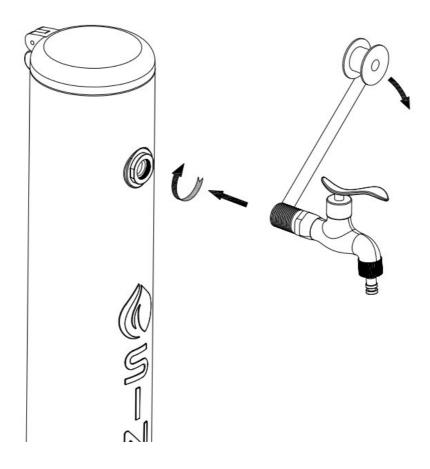

Follow the diagrams below for installation and assembly.

Before installing the tap, ensure that the rubber washer is correctly positioned.

We recommend that you do not drill directly through the holes in the shower base!