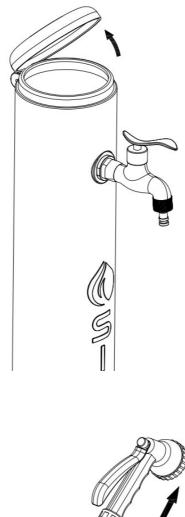

Follow the diagrams below for installation and assembly.

Before installing the tap, ensure that the rubber washer is correctly positioned.

We recommend that you do not drill directly through the holes in the shower base!

### First start-up

Before connecting the water hose to the fountain, purge the pipes by running the water for at least 5 minutes to remove any debris that may be in the pipes. Make sure that only clean water without debris comes out.Smontaggio a fine stagione