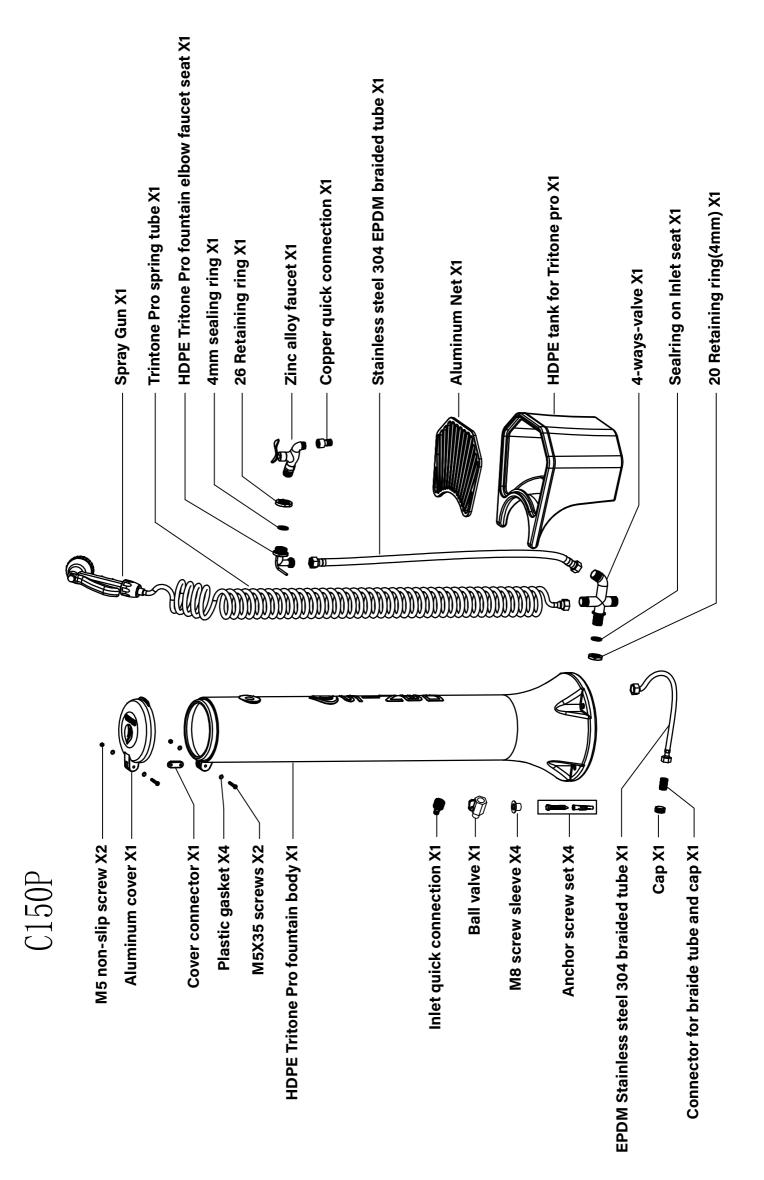

Follow the diagrams below for installation and assembly.

Before installing the tap, ensure that the rubber washer is correctly positioned.

We recommend that you do not drill directly through the holes in the shower base!