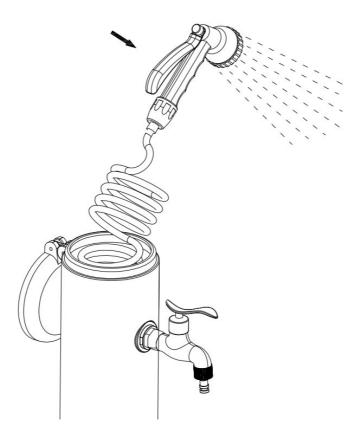

Follow the diagrams below for installation and assembly.

Before installing the tap, ensure that the rubber washer is correctly positioned.

We recommend that you do not drill directly through the holes in the shower base!

### First start-up

Before connecting the water hose to the fountain, purge the pipes by running the water for at least 5 minutes to remove any debris that may be in the pipes. Make sure that only clean water without debris comes out.Smontaggio a fine stagione