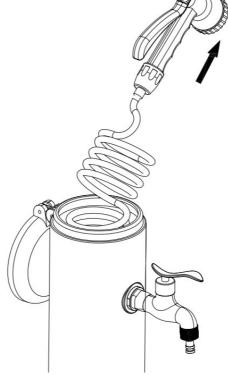

Follow the diagrams below for installation and assembly.

Before installing the tap, ensure that the rubber washer is correctly positioned.

We recommend that you do not drill directly through the holes in the shower base!

### First start-up

Before connecting the water hose to the fountain, purge the pipes by running the water for at least 5 minutes to remove any debris that may be in the pipes. Make sure that only clean water without debris comes out.Smontaggio a fine stagione