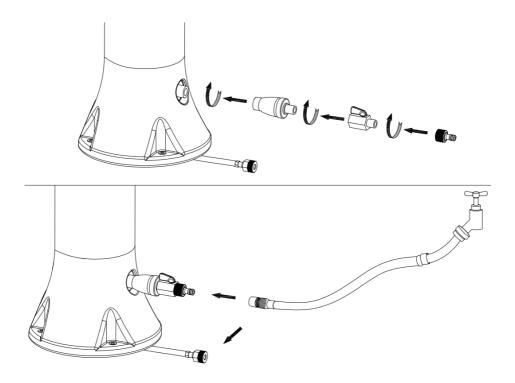

Follow the diagrams below for installation and assembly.

Before installing the tap, ensure that the rubber washer is correctly positioned.

We recommend that you do not drill directly through the holes in the shower base!

### First start-up

Before connecting the water hose to the fountain, purge the pipes by running the water for at least 5 minutes to remove any debris that may be in the pipes. Make sure that only clean water without debris comes out.Smontaggio a fine stagione