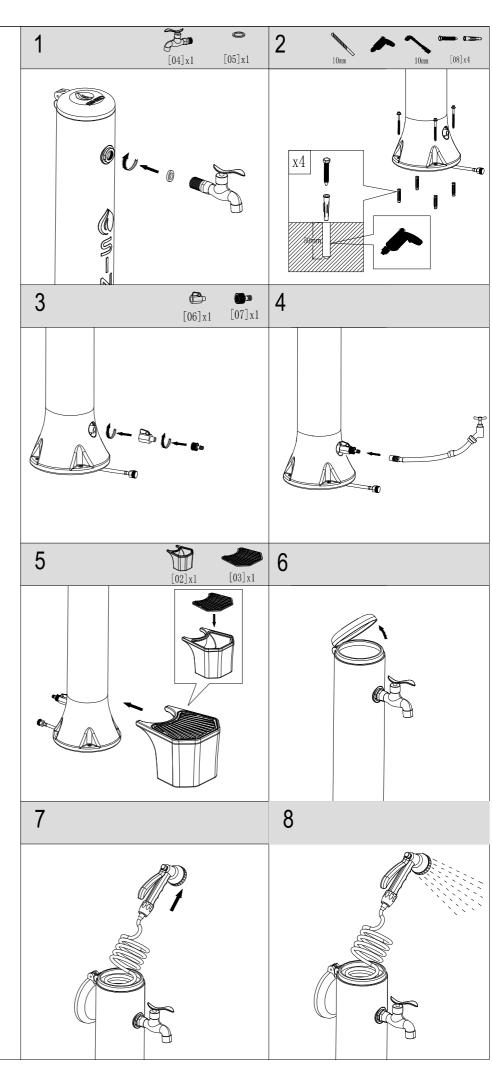

Follow the diagrams below for installation and assembly.

Before installing the tap, ensure that the rubber washer is correctly positioned.

We recommend that you do not drill directly through the holes in the shower base!

### First start-up

Before connecting the water hose to the fountain, purge the pipes by running the water for at least 5 minutes to remove any debris that may be in the pipes. Make sure that only clean water without debris comes out.Smontaggio a fine stagione