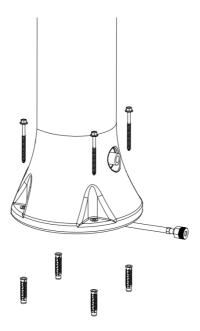

Installation

Follow the diagrams below for installation and assembly.

Before installing the tap, ensure that the rubber washer is correctly positioned.

We recommend that you do not drill directly through the holes in the shower base!

### Determine the installation position

To ensure the best possible stability and your safety, the fountain must be installed on a stable surface. Installation must be carried out by qualified personnel.