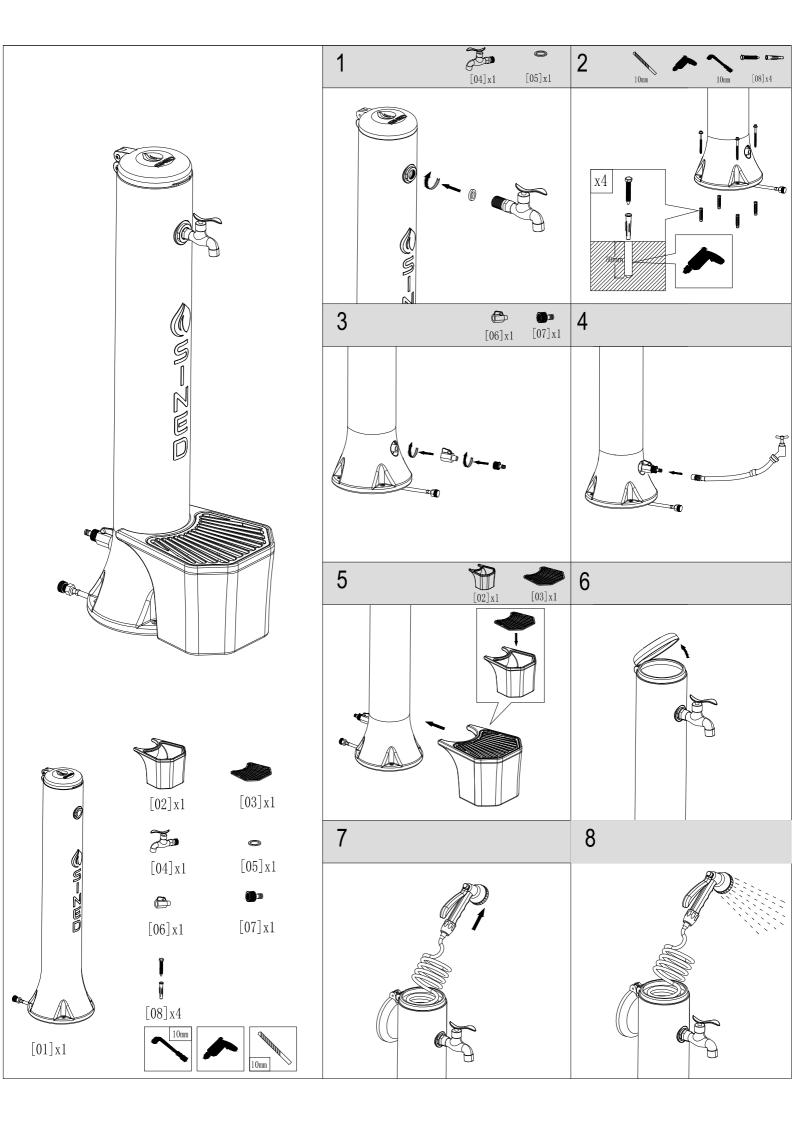

Installation

Follow the diagrams below for installation and assembly.

Before installing the tap, ensure that the rubber washer is correctly positioned.

We recommend that you do not drill directly through the holes in the shower base!

#### Checking the contents

- **WARNING!** Risk of damage to the product! If the packaging is opened without due care using a sharp knife or other sharp tools, the contents may be damaged. When opening the packaging, therefore, be careful to:
  - Unpack the product
  - Check the contents of the packaging
  - Check that the product and individual components are undamaged and undamaged. If this is not the case, do not use the product and contact the seller immediately.