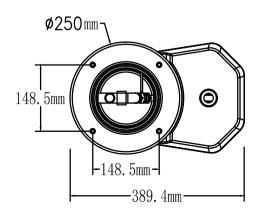

### Determine the installation position

To ensure the best possible stability and your safety, the fountain must be installed on a stable surface. Installation must be carried out by qualified personnel.