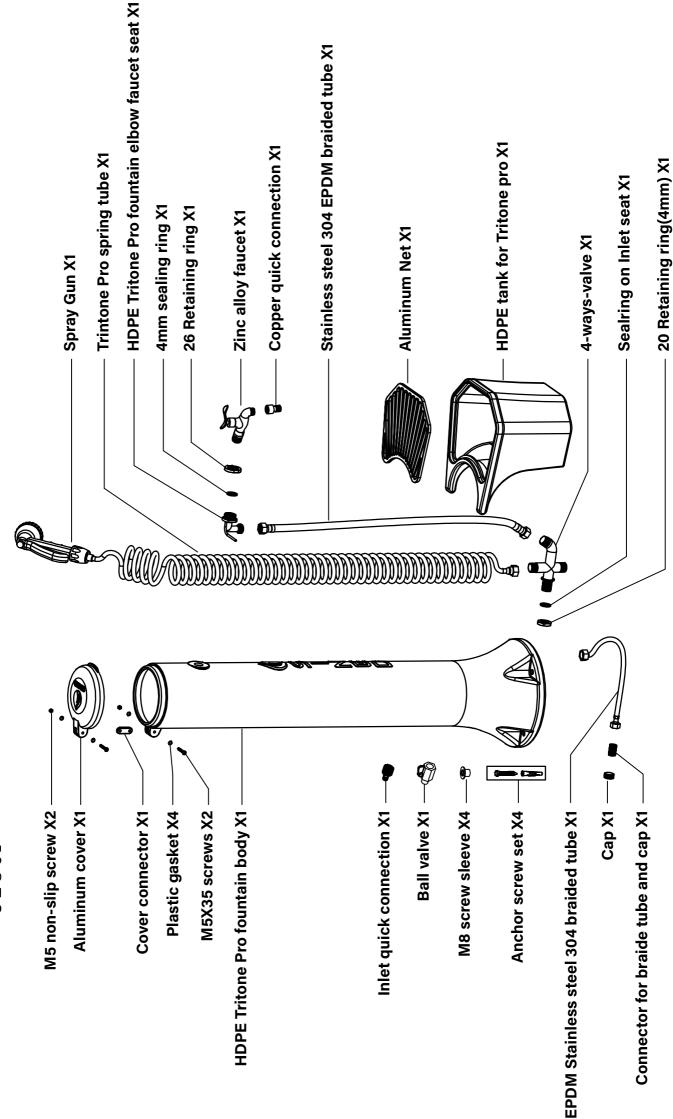

#### Checking the contents

- **WARNING!** Risk of damage to the product! If the packaging is opened without due care using a sharp knife or other sharp tools, the contents may be damaged. When opening the packaging, therefore, be careful to:
  - Unpack the product
  - Check the contents of the packaging
  - Check that the product and individual components are undamaged and undamaged. If this is not the case, do not use the product and contact the seller immediately.